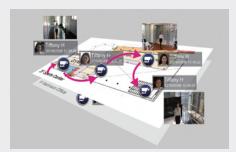

C Geollision





# Al Face Recognition on Edge Increase Convenience, Decrease Waiting Lines



Position Free Facial Recognition



Time and Attendance



Conference Registration



Unknown/Unwelcome List Alarm



Access Control



Visitor Management

# Structure Diagram



# VMS AI Optimized



Face Search



#### Storyline Playback



Visual Route on Face Detected

### Scenarios-



#### Factory

- Unknown/Unwelcome List Alarm
- Time & Attendance



#### Office

- VIP Notification
- Conference Registration



#### Apartment

- Access Control
- Enhance Security

# Installation-



# Height & Distance

The more aligned the camera is to the front view of the face, the better the recognition results.

# >15° <15°

#### Range

The recognition result is at its best when the target walks straight to the camera. The target stays within a 15 degree range.

# Product Showcase



# GV-VD8700/GV-FD8700-FR

- Edge face recognition
- 8MP H.265 Face Recognition Low Lux WDR IR Vandal Proof IP Dome
- Up to 10,000 face profiles can be defined in the camera's





- Effective for a distance of up to 4 m (13.12 ft) while
- Able to identi