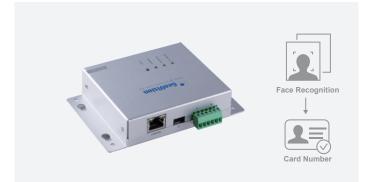

- Converter for Sending Access Card Data, paired to Face IDs, to Controllers.
- GV-FWC can connect 3rd party controllers through Wiegand interface.
- DC 12V / PoE+ (IEEE 802.3at)