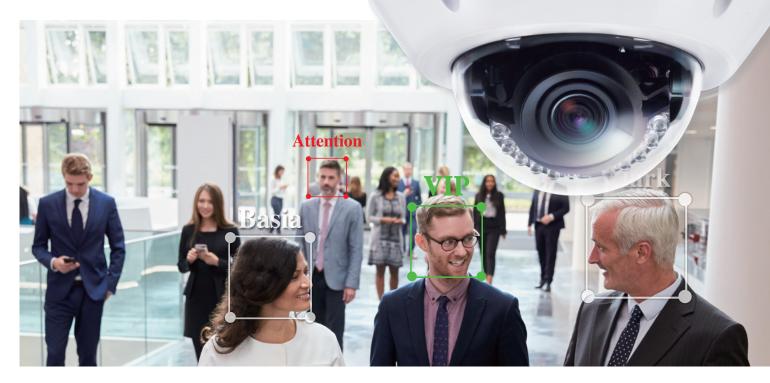

C Geollision





# Al Face Recognition on Edge Increase Convenience, Decrease Waiting Lines



Position Free Facial Recognition



Time and Attendance



Conference Registration



Unknown/Unwelcome List Alarm



Access Control



Visitor Management

# Structure Diagram



# VMS AI Optimized



Face Search



#### Storyline Playback



Visual Route on Face Detected

### Scenarios-



#### Factory

- Unknown/Unwelcome List Alarm
- Time & Attendance



#### Office

- VIP Notification
- Conference Registration



#### Apartment

- Access Control
- Enhance Security

# Installation-



# Height & Distance

The more aligned the camera is to the front view of the face, the better the recognition results.

# >15° <15°

#### Range

The recognition result is at its best when the target walks straight to the came