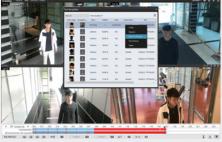

# VMS AI Optimized

Face Search

#### Storyline Playback

Visual Route on Face Detected