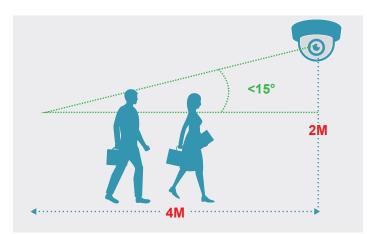

# Height & Distance

The more aligned the camera is to the front view of the face, the better the recognition results.

# >15° <15°

#### Range

The recognition result is at its best when the target walks straight to the camera. The target stays within a 15 degree range.