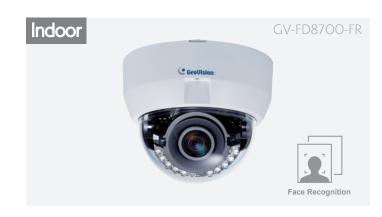

# GV-VD8700/GV-FD8700-FR

- Edge face recognition
- 8MP H.265 Face Recognition Low Lux WDR IR Vandal Proof IP Dome
- Up to 10,000 face profiles can be defined in the camera's

- Effective for a distance of up to 4 m (13.12 ft) while
- Able to identify up to 10 persons simultaneously
- With a recognition time of within 2 seconds
- IP66/IK10 (GV–VD8700 only)