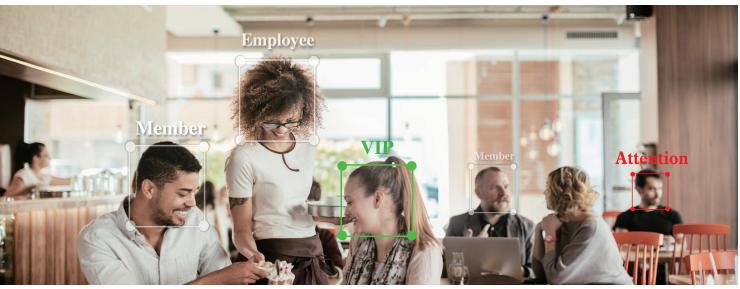

C Geollision





# Al Face Recognition on Edge Increase Convenience, Decrease Waiting Lines



Position Free Facial Recognition



Time and Attendance



Conference Registration



Unknown/Unwelcome List Alarm



Access Control



Visitor Management

# Structure Diagram



# VMS AI Optimized



Face Search



#### Storyline Playback



Visual Route on Face Detected

### Scenarios-



#### Factory

- Unknown/Unwelcome List Alarm
- Time & Attendance



#### Office

- VIP Notification
- Conference Registration



#### Apartment

- Access Control
- Enhance Security

# Installation-



# Height & Distance

The more aligned the camera is to the front view of the face, the better the recognition results.

# >15° <15°

#### Range

The recognition result is at its best when the target walks straight to the camera