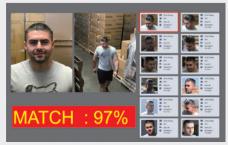

C Geollision





# Al Face Recognition on Edge Increase Convenience, Decrease Waiting Lines



Position Free Facial Recognition



Time and Attendance



Conference Registration



Unknown/Unwelcome List Alarm



Access Control



Visitor Management

# Structure Diagram



# VMS AI Optimized



Face Search



#### Storyline Playback



Visual Route on Face Detected

### Scenarios-



#### Factory

- Unknown/Unwelcome List Alarm
- Time & Attendance



#### Office

- VIP Notification
- Conference Registration



#### Apartment

- Access Control
- Enhance Security

# Installation-



# Height & Distance

The more aligned the camera is to the front view of the face, the better the recognition results.

# >15° <15°

#### Range

The recognition result is at its best when the target walks straight to the camera. The target stays within a 15 degree range.

# Product Showcase



# GV-VD8700/GV-FD8700-FR

- Edge face recognition
- 8MP H.265 Face Recognition Low Lux WDR IR Vandal Proof IP Dome
- Up to 10,000 face profiles can be defined in the camera's





- Effective for a distance of u