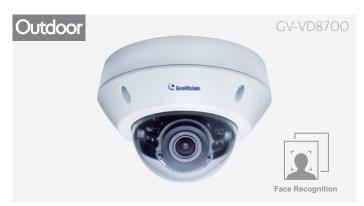

# GV-VD8700/GV-FD8700-FR

- Edge face recognition
- 8MP H.265 Face Recognition Low Lux WDR IR Vandal Proof IP Dome
- Up to 10,000 face profiles can be defined in the camera's

- Effective for a distance of up to 4 m (13.12 ft) while
- Able to identify up to 10 persons simultaneously
- With a recognition time of within 2 seconds
- IP66/IK10 (GV–VD8700 only)