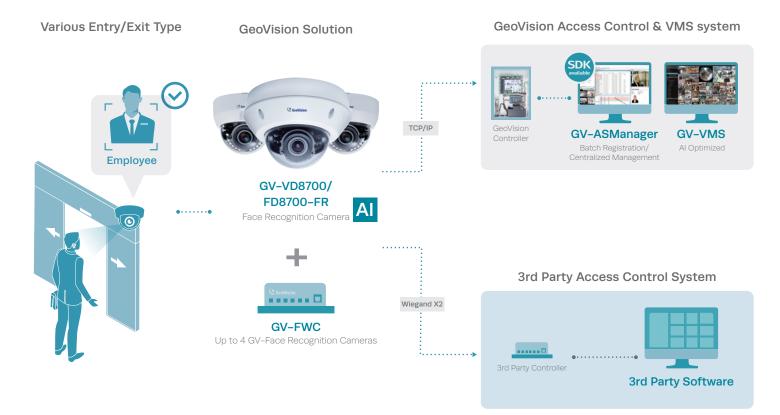

C Geollision





# Al Face Recognition on Edge Increase Convenience, Decrease Waiting Lines



Position Free Facial Recognition



Time and Attendance



Conference Registration



Unknown/Unwelcome List Alarm



Access Control



Visitor Management

# Structure Diagram



# VMS AI Optimized



Face Search



#### Storyline Playback



Visual Route on Face Detected

### Scenarios-



#### Factory

- Unknown/Unwelcome List Alarm
- Time & Attendance



#### Office

- VIP Notification
- Conference Registration



#### Apartment

- Access Control
- Enhance Security

# Installation-



# Height & Distance

The more aligned the camera is to the front view of the face, the better the recognition results.

# >15° <15°

#### Range

The recognition result is at its best when the target walks straight to the camera. The target stays within a 15 degree range.

# Product Showcase



# GV-VD8700/GV-FD8700-FR

- Edge face recognition
- 8MP H.265 Face Recognition Low Lux WDR IR Vandal Proof IP Dome
- Up to 10,000 face profiles can be defined in the camera's





- Effecti